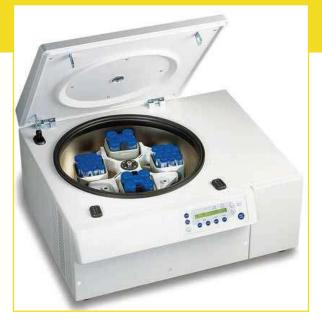

Cryo Centrifuge Blood Bag

3003CB

## **Specification:**

- ➤ Outer Chamber: Mild steel powder quotaed
- ➤ Temperature: +4 and 37
- ➤ Control By: Micro controller digital display
- ➤ Alarm: Audio visual alarm if temperature deviates from preset temperature.
- ➤ Display: Set value and process value.
- ➤ Tray: smooth tray for accommodating plasma bags.
- ➤ Pump: Integrates pump for internal circulation maintain precise.
- ➤ Temperature infirmity Throughout the liquid medium.
- ➤ Puf Insulation: In place PUF insulation improves temperature stability and energy efficiency.
- ➤ Bag Capacity: 15 bags Volume of Capacity: 12 Ltr
- ➤ Suitable Fluids: Distilled water